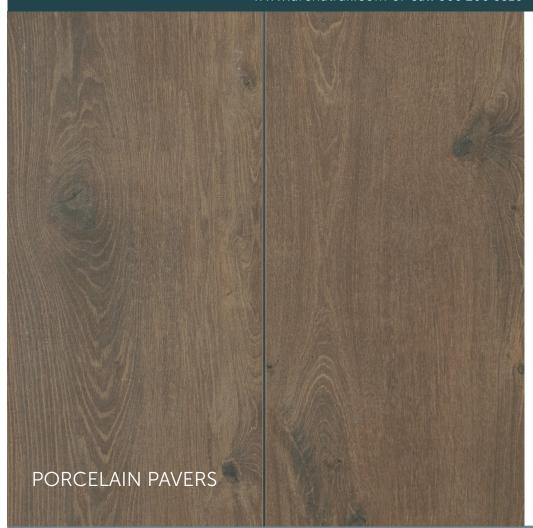

## WENGE

Dark greyish brown with distinct simulated wood grain in lighter tones, knots and other random features emulating the appearance of single planks of natural wood.

Moderate to high variation in color and features between individual planks.

Color & Shade Variation:

V3

High shade & texture variation

16"x48"

Thickness: 3/4"

Weight: 9 lb/sq.ft.
Packing: 2 pces/ctn
Water absorption: 0.06%
Modulus of rupture: >5075 psi
Slip resistance: R10 (DIN51130)